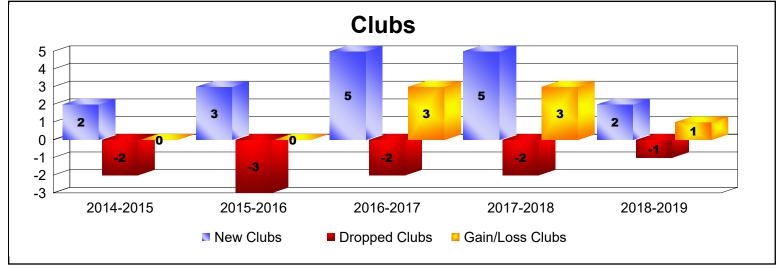

District 4 L3

As of June 2019 Cumulative

| Year      | New<br>Clubs | Dropped<br>Clubs | Gain/<br>Loss<br>Clubs | New<br>Members | Charter<br>Members | Reinstate<br>Members | Transfer<br>Members | Total<br>Member<br>Added | Total<br>Members<br>Dropped | Gain/<br>Loss<br>Members |
|-----------|--------------|------------------|------------------------|----------------|--------------------|----------------------|---------------------|--------------------------|-----------------------------|--------------------------|
| 2014-2015 | 2            | -2               | 0                      | 159            | 61                 | 10                   | 1                   | 231                      | -136                        | 95                       |
| 2015-2016 | 3            | -3               | 0                      | 162            | 90                 | 3                    | 9                   | 264                      | -202                        | 62                       |
| 2016-2017 | 5            | -2               | 3                      | 218            | 126                | 13                   | 11                  | 368                      | -270                        | 98                       |
| 2017-2018 | 5            | -2               | 3                      | 228            | 152                | 12                   | 9                   | 401                      | -370                        | 31                       |
| 2018-2019 | 2            | -1               | 1                      | 180            | 72                 | 12                   | 3                   | 267                      | -297                        | -30                      |
| Average   | 3            | -2               | 1                      | 189            | 100                | 10                   | 7                   | 306                      | -255                        | 51                       |