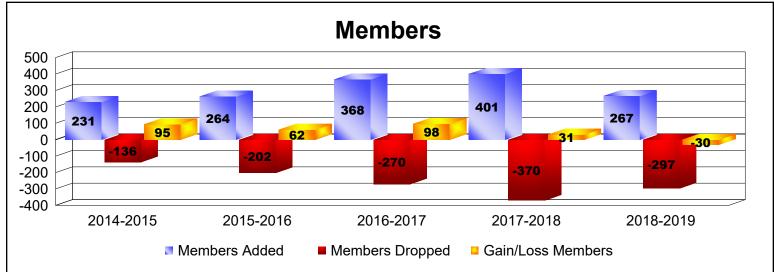

District 4 L3

As of June 2019 Cumulative

| Year      | New<br>Clubs | Dropped<br>Clubs | Gain/<br>Loss<br>Clubs | New<br>Members | Charter<br>Members | Reinstate<br>Members | Transfer<br>Members | Total<br>Member<br>Added | Total<br>Members<br>Dropped | Gain/<br>Loss<br>Members |
|-----------|--------------|------------------|------------------------|----------------|--------------------|----------------------|---------------------|--------------------------|-----------------------------|--------------------------|
| 2014-2015 | 2            | -2               | 0                      | 159            | 61                 | 10                   | 1                   | 231                      | -136                        | 95                       |
| 2015-2016 | 3            | -3               | 0                      | 162            | 90                 | 3                    | 9                   | 264                      | -202                        | 62                       |
| 2016-2017 | 5            | -2               | 3                      | 218            | 126                | 13                   | 11                  | 368                      | -270                        | 98                       |
| 2017-2018 | 5            | -2               | 3                      | 228            | 152                | 12                   | 9                   | 401                      | -370                        | 31                       |
| 2018-2019 | 2            | -1               | 1                      | 180            | 72                 | 12                   | 3                   | 267                      | -297                        | -30                      |
| Average   | 3            | -2               | 1                      | 189            | 100                | 10                   | 7                   | 306                      | -255                        | 51                       |